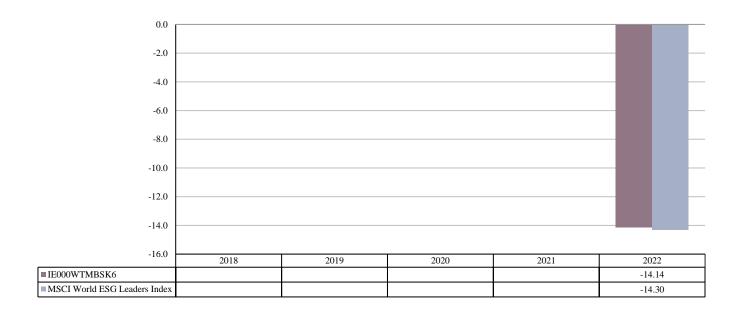

Past performance is not a reliable indicator of future performance. Markets could develop very differently in the future. It can help you to assess how the fund has been managed in the past.

This chart shows the fund's performance as the percentage loss or gain per year over the last 1 years against its benchmark. It can help you to assess how the fund has been managed in the past and compare it to its benchmark.

Performance is shown after deduction of ongoing charges. Any entry and exit charges are excluded from the calculation.