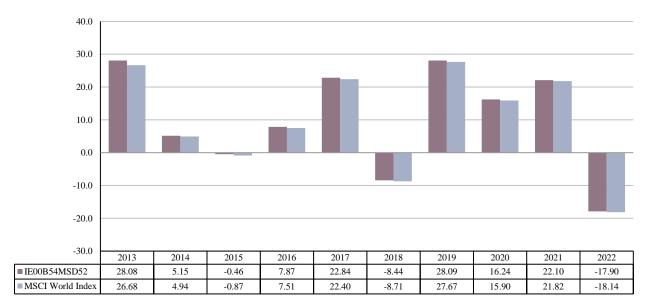

This chart shows the fund's performance as the percentage loss or gain per year over the last 10 years against its benchmark. It can help you to assess how the fund has been managed in the past and compare it to its benchmark.