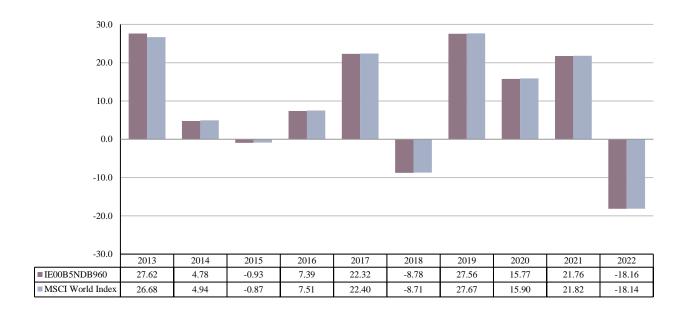

ISIN: IE00B5NDB960
Unit Class Launch Date: 25/11/2011
Unit Class Currency: USD

This chart shows the fund's performance as the percentage loss or gain per year over the last 10 years against its benchmark. It can help you to assess how the fund has been managed in the past and compare it to its benchmark.