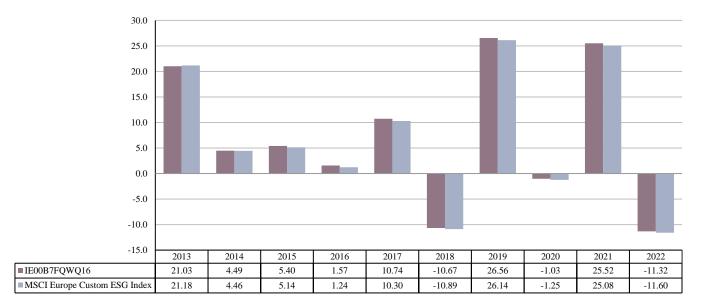

Past performance is not a reliable indicator of future performance. Markets could develop very differently in the future. It can help you to assess how the fund has been managed in the past.

This chart shows the fund's performance as the percentage loss or gain per year over the last 10 years against its benchmark. It can help you to assess how the fund has been managed in the past and compare it to its benchmark.

Performance is shown after deduction of ongoing charges. Any entry and exit charges are excluded from the calculation.