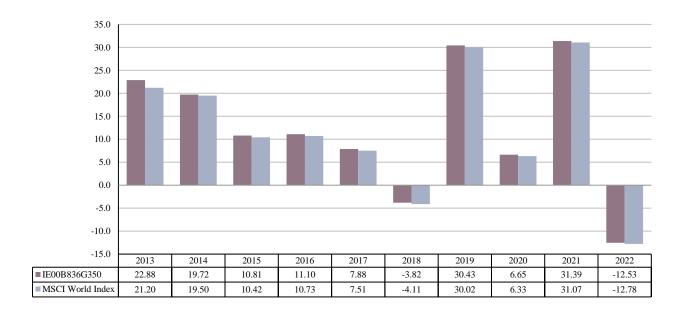

ISIN: IE00B836G350
Unit Class Launch Date: 24/10/2012
Unit Class Currency: EUR

This chart shows the fund's performance as the percentage loss or gain per year over the last 10 years against its benchmark. It can help you to assess how the fund has been managed in the past and compare it to its benchmark.