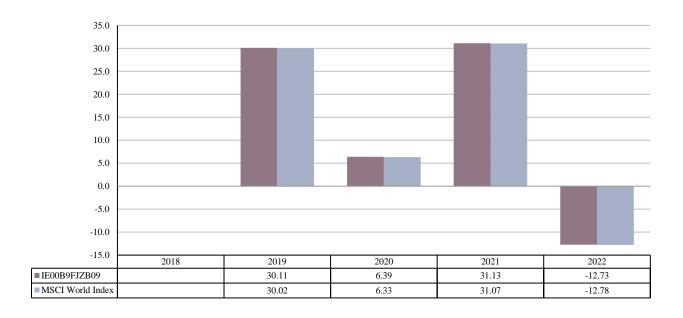

ISIN: IE00B9FJZB09
Unit Class Launch Date: 26/03/2018
Unit Class Currency: EUR

This chart shows the fund's performance as the percentage loss or gain per year over the last 4 years against its benchmark. It can help you to assess how the fund has been managed in the past and compare it to its benchmark.