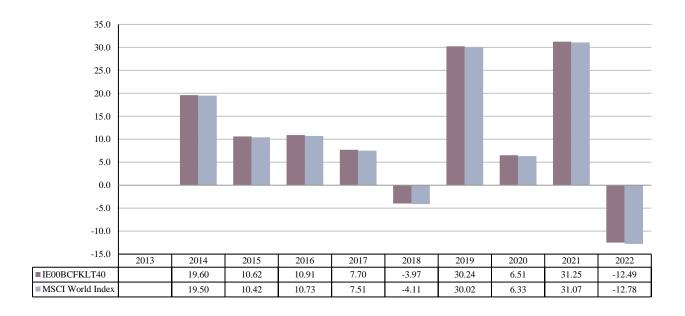

ISIN: IE00BCFKLT40
Unit Class Launch Date: 19/02/2013
Unit Class Currency: EUR

This chart shows the fund's performance as the percentage loss or gain per year over the last 9 years against its benchmark. It can help you to assess how the fund has been managed in the past and compare it to its benchmark.

Performance is shown after deduction of ongoing charges. Any entry and exit charges are excluded from the calculation.