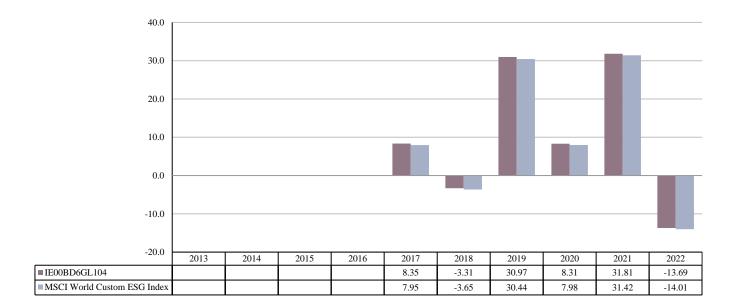

This chart shows the fund's performance as the percentage loss or gain per year over the last 6 years against its benchmark. It can help you to assess how the fund has been managed in the past and compare it to its benchmark.

Performance is shown after deduction of ongoing charges. Any entry and exit charges are excluded from the calculation.