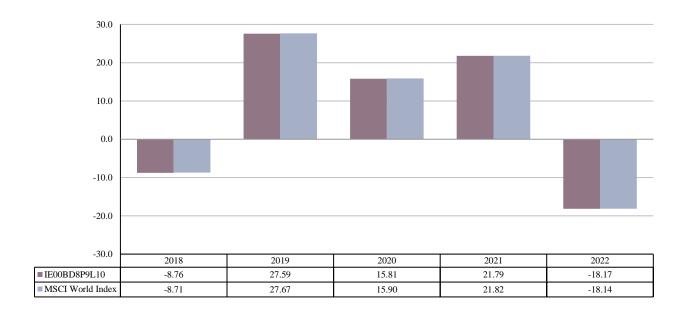

ISIN: IE00BD8P9L10
Unit Class Launch Date: 21/06/2017
Unit Class Currency: USD

This chart shows the fund's performance as the percentage loss or gain per year over the last 5 years against its benchmark. It can help you to assess how the fund has been managed in the past and compare it to its benchmark.