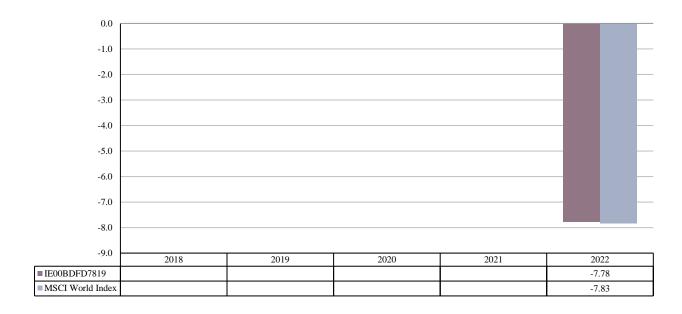

ISIN: IE00BDFD7819
Unit Class Launch Date: 13/11/2018
Unit Class Currency: GBP

This chart shows the fund's performance as the percentage loss or gain per year over the last 1 years against its benchmark. It can help you to assess how the fund has been managed in the past and compare it to its benchmark.