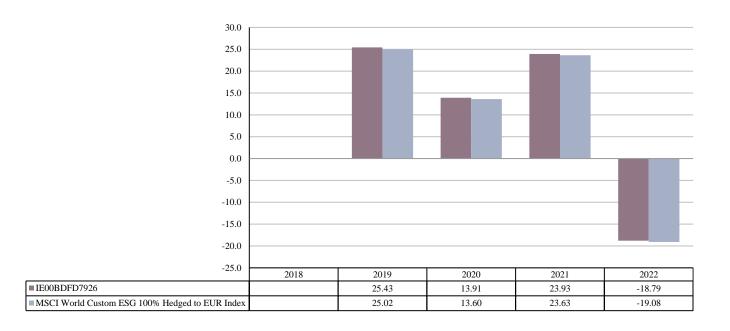

ISIN: IE00BDFD7926
Unit Class Launch Date: 17/12/2018
Unit Class Currency: EUR

This chart shows the fund's performance as the percentage loss or gain per year over the last 4 years against its benchmark. It can help you to assess how the fund has been managed in the past and compare it to its benchmark.