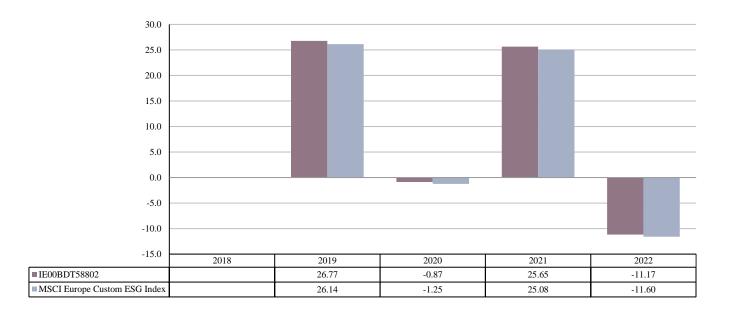

ISIN: IE00BDT58802
Unit Class Launch Date: 22/06/2018
Unit Class Currency: EUR

This chart shows the fund's performance as the percentage loss or gain per year over the last 4 years against its benchmark. It can help you to assess how the fund has been managed in the past and compare it to its benchmark.