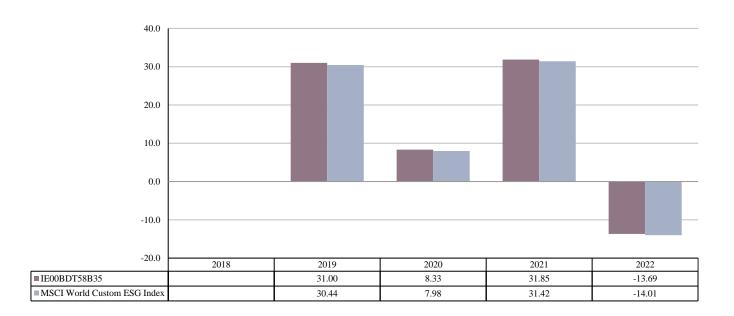

ISIN: IE00BDT58B35
Unit Class Launch Date: 11/07/2018
Unit Class Currency: EUR

This chart shows the fund's performance as the percentage loss or gain per year over the last 4 years against its benchmark. It can help you to assess how the fund has been managed in the past and compare it to its benchmark.