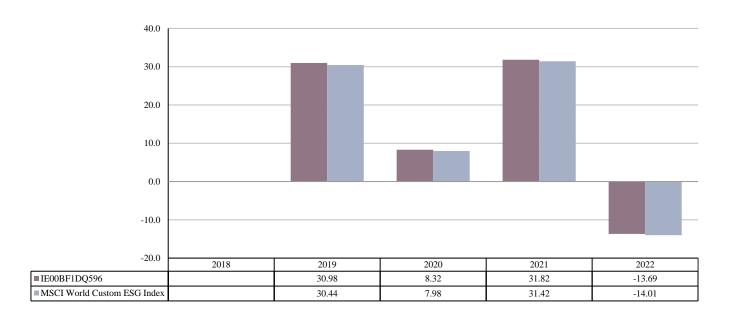

ISIN: IE00BF1DQ596
Unit Class Launch Date: 19/07/2018
Unit Class Currency: EUR

This chart shows the fund's performance as the percentage loss or gain per year over the last 4 years against its benchmark. It can help you to assess how the fund has been managed in the past and compare it to its benchmark.