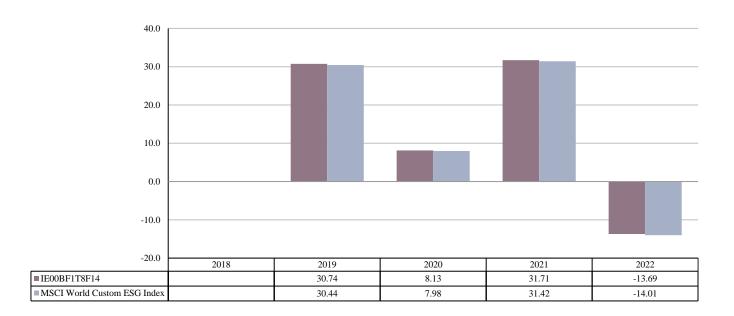

ISIN: IE00BF1T8F14
Unit Class Launch Date: 10/01/2018
Unit Class Currency: EUR

This chart shows the fund's performance as the percentage loss or gain per year over the last 4 years against its benchmark. It can help you to assess how the fund has been managed in the past and compare it to its benchmark.