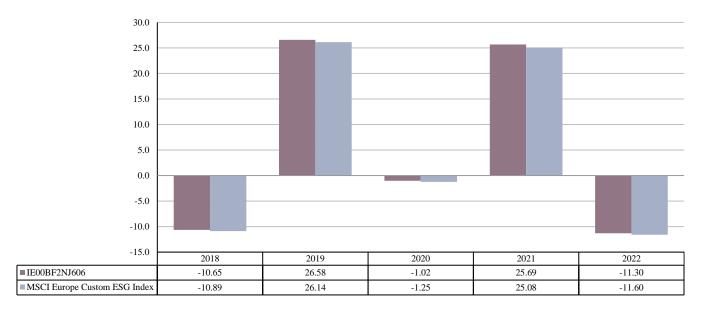

This chart shows the fund's performance as the percentage loss or gain per year over the last 5 years against its benchmark. It can help you to assess how the fund has been managed in the past and compare it to its benchmark.

Performance is shown after deduction of ongoing charges. Any entry and exit charges are excluded from the calculation.