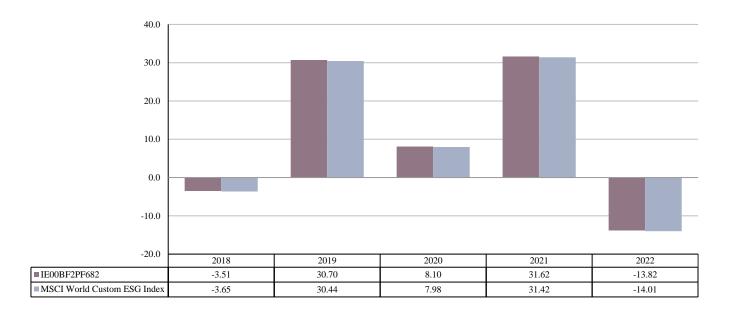

PAST PERFORMANCE (as of 01/01/2023)

Past performance is not a reliable indicator of future performance. Markets could develop very differently in the future. It can help you to assess how the fund has been managed in the past.

This chart shows the fund's performance as the percentage loss or gain per year over the last 5 years against its benchmark. It can help you to assess how the fund has been managed in the past and compare it to its benchmark.