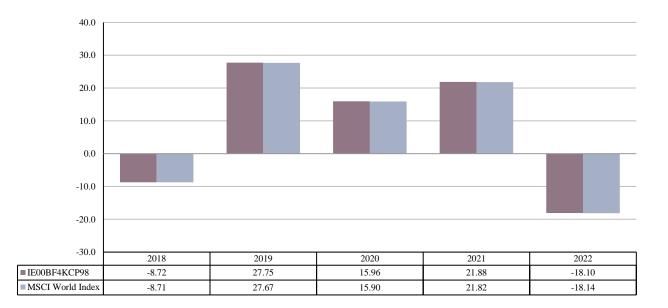

This chart shows the fund's performance as the percentage loss or gain per year over the last 5 years against its benchmark. It can help you to assess how the fund has been managed in the past and compare it to its benchmark.