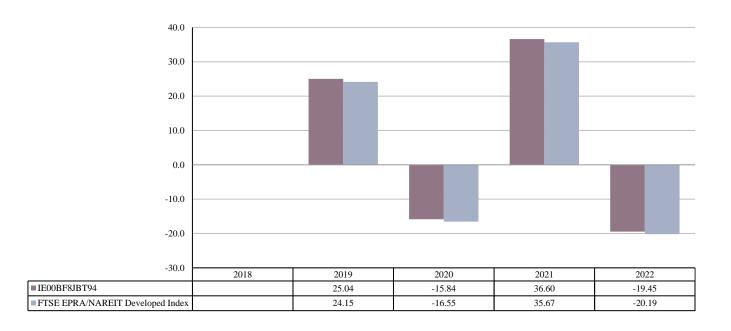

ISIN: IE00BF8JBT94
Unit Class Launch Date: 09/01/2018
Unit Class Currency: EUR

This chart shows the fund's performance as the percentage loss or gain per year over the last 4 years against its benchmark. It can help you to assess how the fund has been managed in the past and compare it to its benchmark.