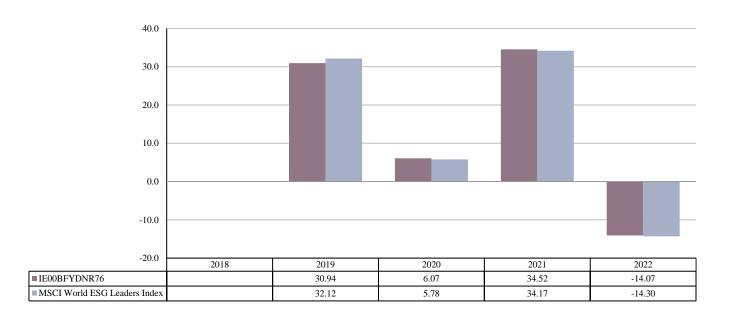

ISIN: IE00BFYDNR76
Unit Class Launch Date: 04/09/2018
Unit Class Currency: EUR

This chart shows the fund's performance as the percentage loss or gain per year over the last 4 years against its benchmark. It can help you to assess how the fund has been managed in the past and compare it to its benchmark.