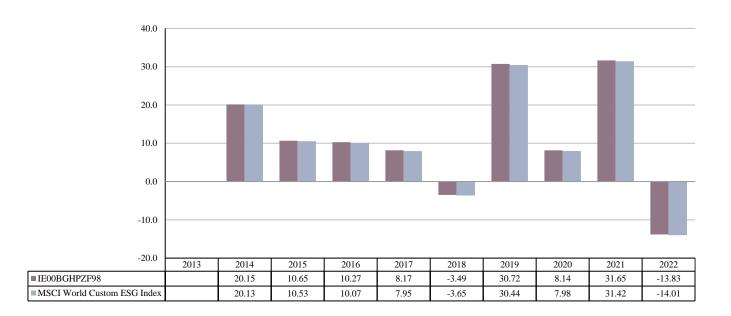

ISIN: IE00BGHPZF98
Unit Class Launch Date: 09/12/2013
Unit Class Currency: EUR

This chart shows the fund's performance as the percentage loss or gain per year over the last 9 years against its benchmark. It can help you to assess how the fund has been managed in the past and compare it to its benchmark.