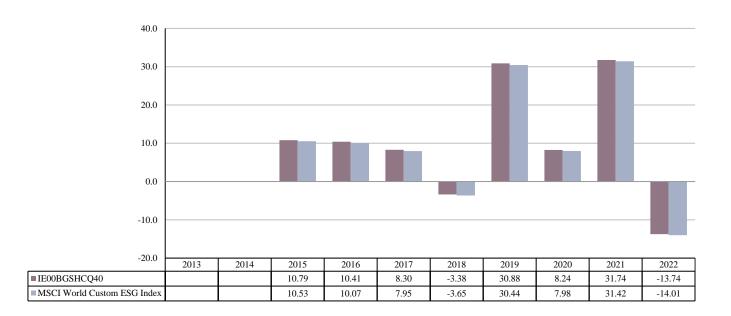

ISIN: IE00BGSHCQ40
Unit Class Launch Date: 06/02/2014
Unit Class Currency: EUR

This chart shows the fund's performance as the percentage loss or gain per year over the last 8 years against its benchmark. It can help you to assess how the fund has been managed in the past and compare it to its benchmark.