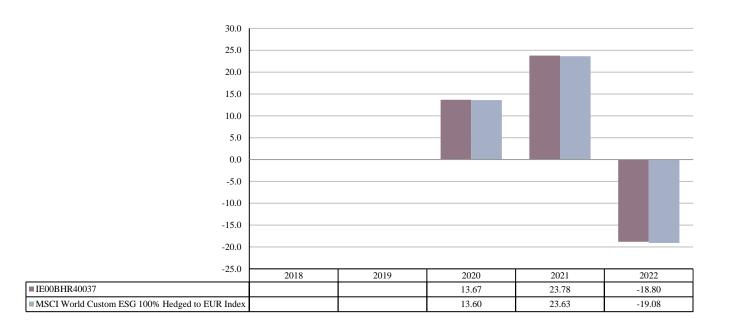

ISIN: IE00BHR40037
Unit Class Launch Date: 17/12/2019
Unit Class Currency: EUR

This chart shows the fund's performance as the percentage loss or gain per year over the last 3 years against its benchmark. It can help you to assess how the fund has been managed in the past and compare it to its benchmark.