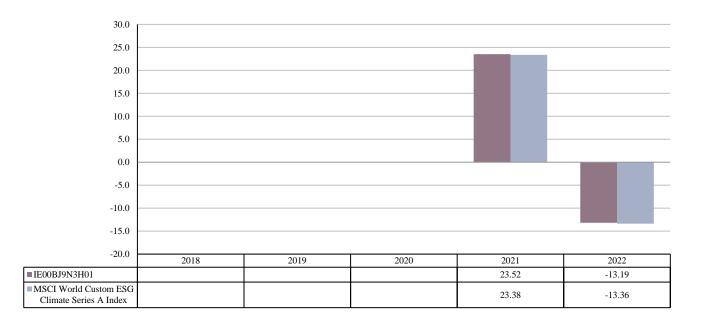

Past performance is not a reliable indicator of future performance. Markets could develop very differently in the future. It can help you to assess how the fund has been managed in the past.

This chart shows the fund's performance as the percentage loss or gain per year over the last 2 years against its benchmark. It can help you to assess how the fund has been managed in the past and compare it to its benchmark.

Performance is shown after deduction of ongoing charges. Any entry and exit charges are excluded from the calculation.