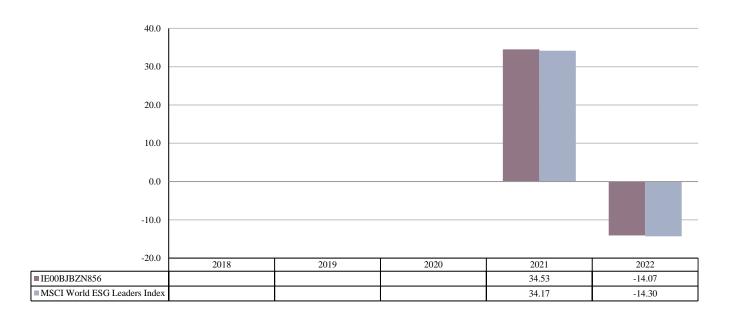

ISIN: IE00BJBZN856
Unit Class Launch Date: 27/01/2020
Unit Class Currency: EUR

This chart shows the fund's performance as the percentage loss or gain per year over the last 2 years against its benchmark. It can help you to assess how the fund has been managed in the past and compare it to its benchmark.