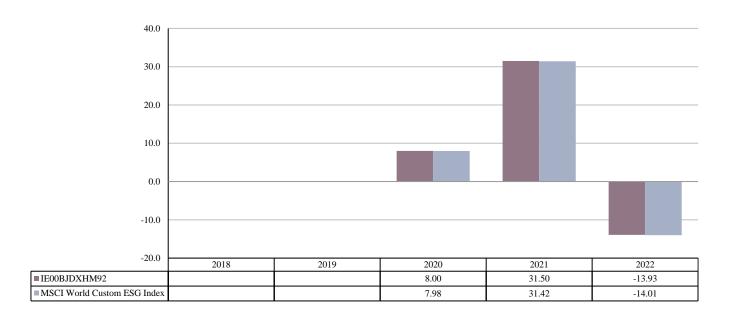

ISIN: IE00BJDXHM92
Unit Class Launch Date: 30/07/2019
Unit Class Currency: EUR

This chart shows the fund's performance as the percentage loss or gain per year over the last 3 years against its benchmark. It can help you to assess how the fund has been managed in the past and compare it to its benchmark.

Performance is shown after deduction of ongoing charges. Any entry and exit charges are excluded from the calculation.