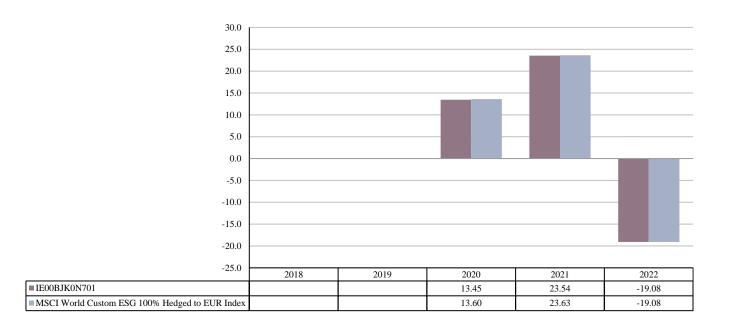

ISIN: IE00BJK0N701
Unit Class Launch Date: 15/02/2019
Unit Class Currency: EUR

This chart shows the fund's performance as the percentage loss or gain per year over the last 3 years against its benchmark. It can help you to assess how the fund has been managed in the past and compare it to its benchmark.

Performance is shown after deduction of ongoing charges. Any entry and exit charges are excluded from the calculation.