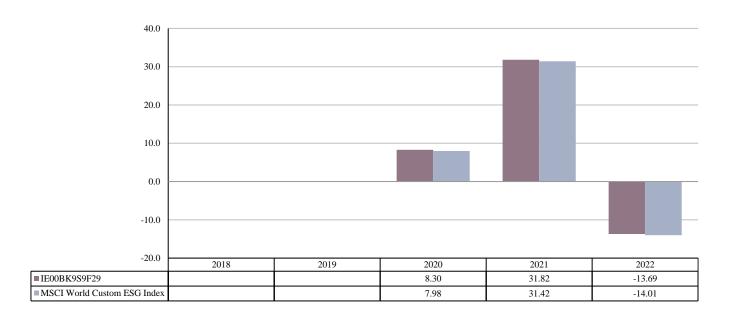

ISIN: IE00BK9S9F29
Unit Class Launch Date: 02/08/2019
Unit Class Currency: EUR

This chart shows the fund's performance as the percentage loss or gain per year over the last 3 years against its benchmark. It can help you to assess how the fund has been managed in the past and compare it to its benchmark.