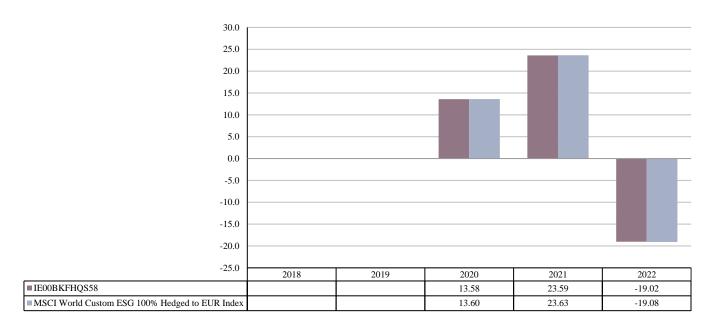

ISIN: IE00BKFHQS58
Unit Class Launch Date: 30/07/2019
Unit Class Currency: EUR

This chart shows the fund's performance as the percentage loss or gain per year over the last 3 years against its benchmark. It can help you to assess how the fund has been managed in the past and compare it to its benchmark.