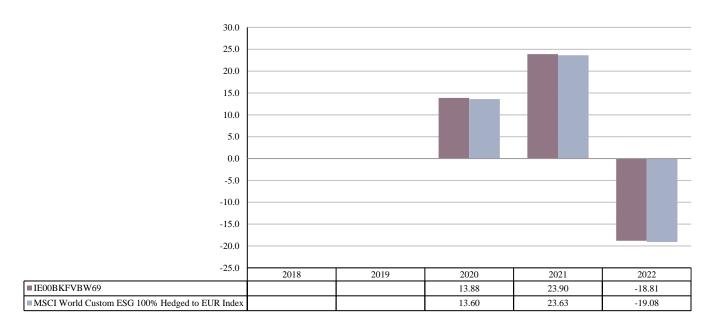

ISIN: IE00BKFVBW69
Unit Class Launch Date: 02/08/2019
Unit Class Currency: EUR

This chart shows the fund's performance as the percentage loss or gain per year over the last 3 years against its benchmark. It can help you to assess how the fund has been managed in the past and compare it to its benchmark.

Performance is shown after deduction of ongoing charges. Any entry and exit charges are excluded from the calculation.