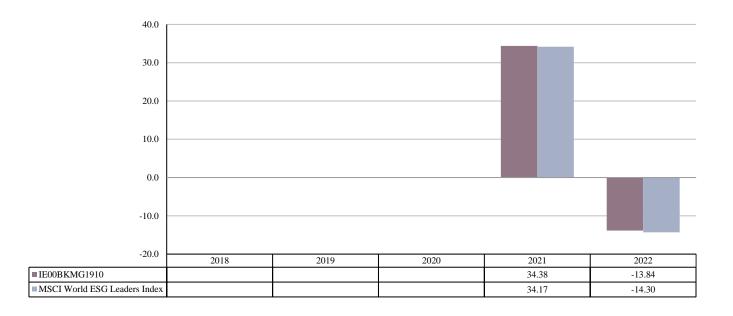

ISIN: IE00BKMG1910
Unit Class Launch Date: 19/02/2020
Unit Class Currency: EUR

This chart shows the fund's performance as the percentage loss or gain per year over the last 2 years against its benchmark. It can help you to assess how the fund has been managed in the past and compare it to its benchmark.