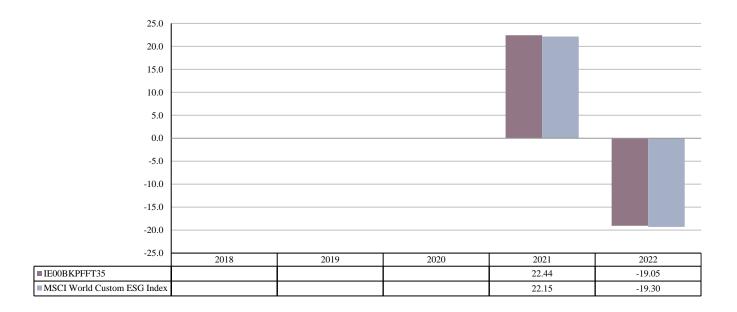

This chart shows the fund's performance as the percentage loss or gain per year over the last 2 years against its benchmark. It can help you to assess how the fund has been managed in the past and compare it to its benchmark.

Performance is shown after deduction of ongoing charges. Any entry and exit charges are excluded from the calculation.