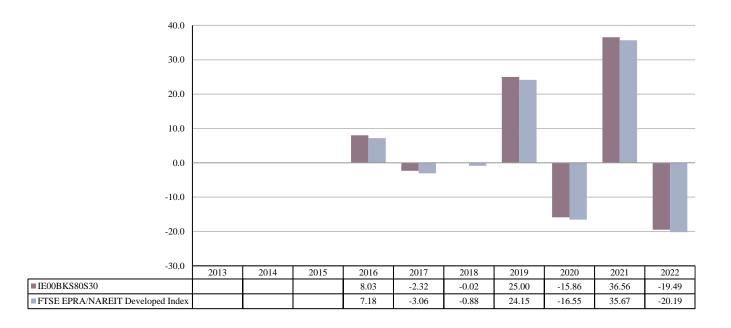

ISIN: IE00BKS80S30
Unit Class Launch Date: 30/01/2015
Unit Class Currency: EUR

This chart shows the fund's performance as the percentage loss or gain per year over the last 7 years against its benchmark. It can help you to assess how the fund has been managed in the past and compare it to its benchmark.