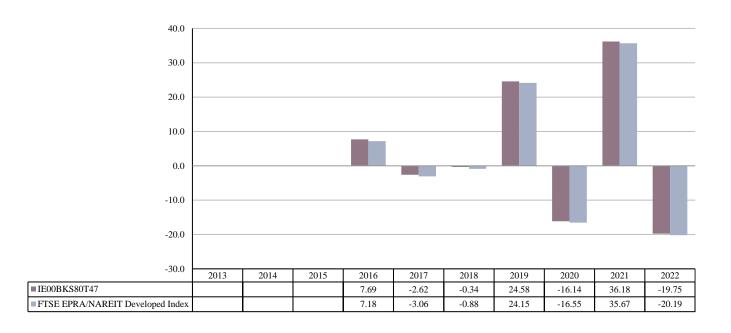

ISIN: IE00BKS80T47
Unit Class Launch Date: 18/12/2015
Unit Class Currency: EUR

This chart shows the fund's performance as the percentage loss or gain per year over the last 7 years against its benchmark. It can help you to assess how the fund has been managed in the past and compare it to its benchmark.