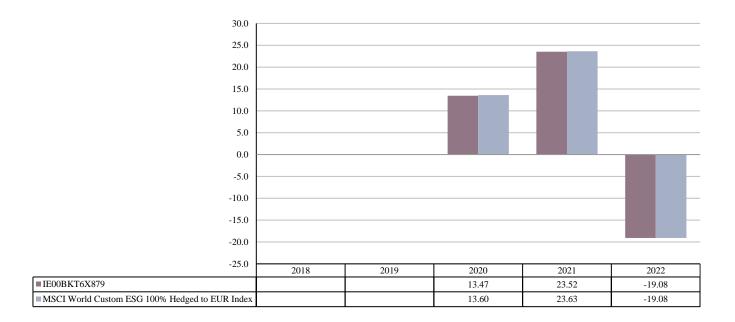

PAST PERFORMANCE (as of 01/01/2023)

Past performance is not a reliable indicator of future performance. Markets could develop very differently in the future. It can help you to assess how the fund has been managed in the past.

This chart shows the fund's performance as the percentage loss or gain per year over the last 3 years against its benchmark. It can help you to assess how the fund has been managed in the past and compare it to its benchmark.

Performance is shown after deduction of ongoing charges. Any entry and exit charges are excluded from the calculation.