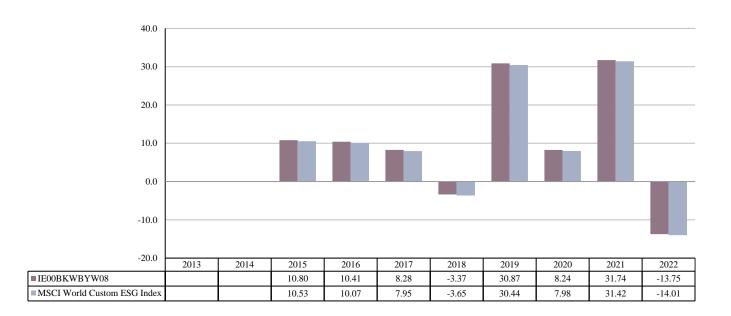

ISIN: IE00BKWBYW08
Unit Class Launch Date: 23/05/2014
Unit Class Currency: EUR

This chart shows the fund's performance as the percentage loss or gain per year over the last 8 years against its benchmark. It can help you to assess how the fund has been managed in the past and compare it to its benchmark.