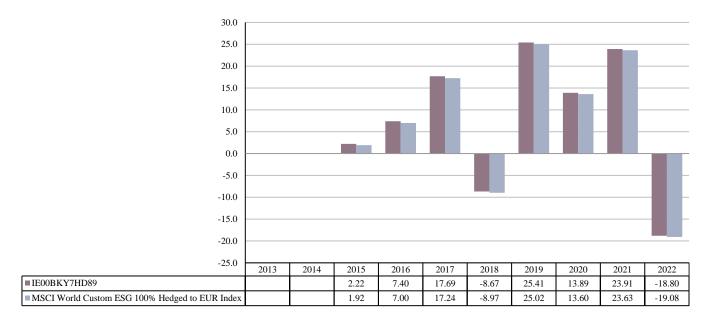

This chart shows the fund's performance as the percentage loss or gain per year over the last 8 years against its benchmark. It can help you to assess how the fund has been managed in the past and compare it to its benchmark.

Performance is shown after deduction of ongoing charges. Any entry and exit charges are excluded from the calculation.