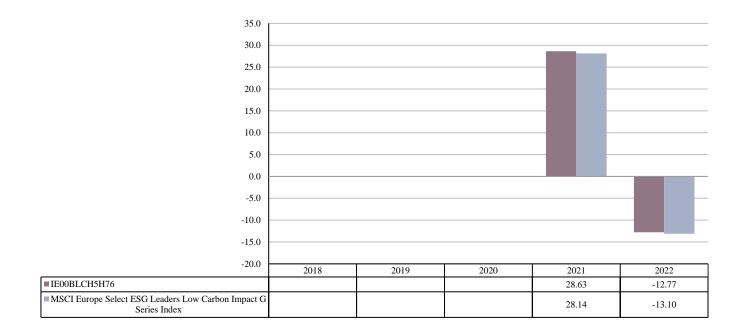

PAST PERFORMANCE (as of 01/01/2023)

Past performance is not a reliable indicator of future performance. Markets could develop very differently in the future. It can help you to assess how the fund has been managed in the past.

This chart shows the fund's performance as the percentage loss or gain per year over the last 2 years against its benchmark. It can help you to assess how the fund has been managed in the past and compare it to its benchmark.