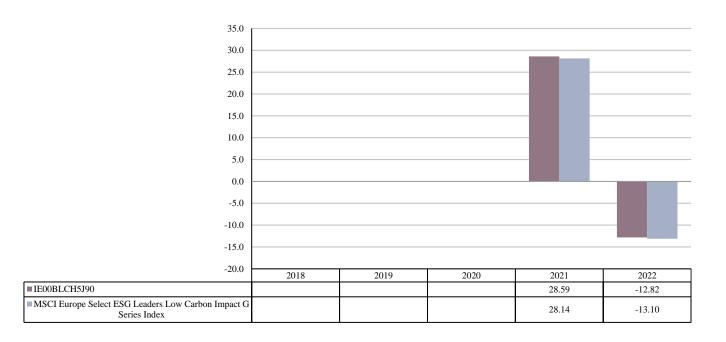

ISIN: IE00BLCH5J90
Unit Class Launch Date: 06/05/2020
Unit Class Currency: EUR

This chart shows the fund's performance as the percentage loss or gain per year over the last 2 years against its benchmark. It can help you to assess how the fund has been managed in the past and compare it to its benchmark.