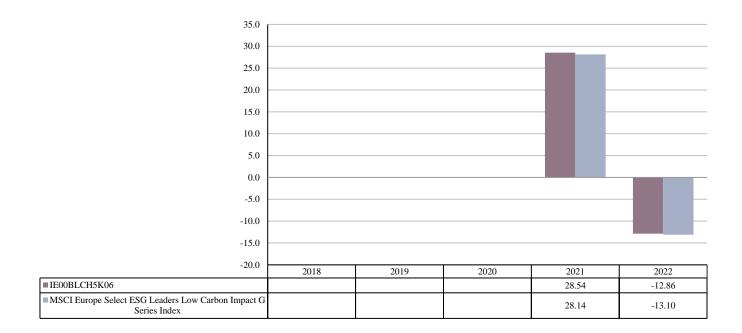

This chart shows the fund's performance as the percentage loss or gain per year over the last 2 years against its benchmark. It can help you to assess how the fund has been managed in the past and compare it to its benchmark.

Performance is shown after deduction of ongoing charges. Any entry and exit charges are excluded from the calculation.