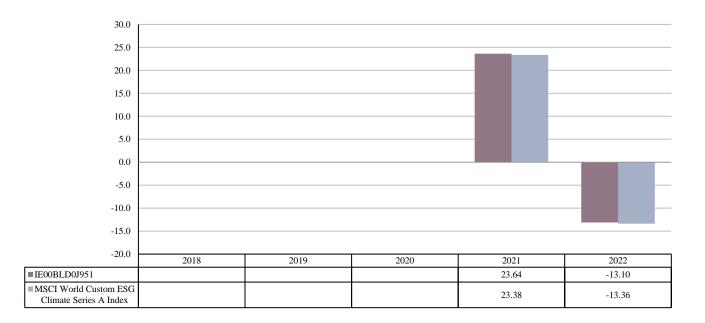

Past performance is not a reliable indicator of future performance. Markets could develop very differently in the future. It can help you to assess how the fund has been managed in the past.

This chart shows the fund's performance as the percentage loss or gain per year over the last 2 years against its benchmark. It can help you to assess how the fund has been managed in the past and compare it to its benchmark.

Performance is shown after deduction of ongoing charges. Any entry and exit charges are excluded from the calculation.