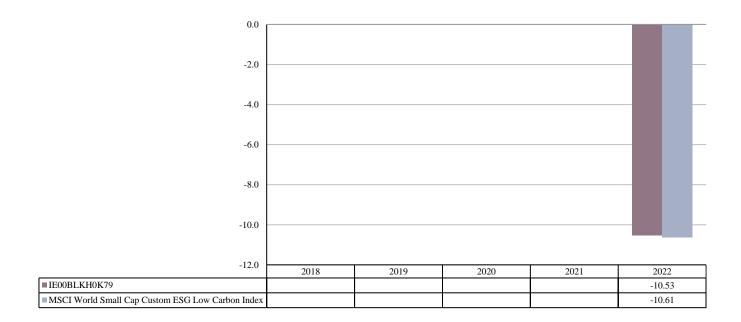

PAST PERFORMANCE (as of 01/01/2023)

Past performance is not a reliable indicator of future performance. Markets could develop very differently in the future. It can help you to assess how the fund has been managed in the past.

This chart shows the fund's performance as the percentage loss or gain per year over the last 1 years against its benchmark. It can help you to assess how the fund has been managed in the past and compare it to its benchmark.

Performance is shown after deduction of ongoing charges. Any entry and exit charges are excluded from the calculation.