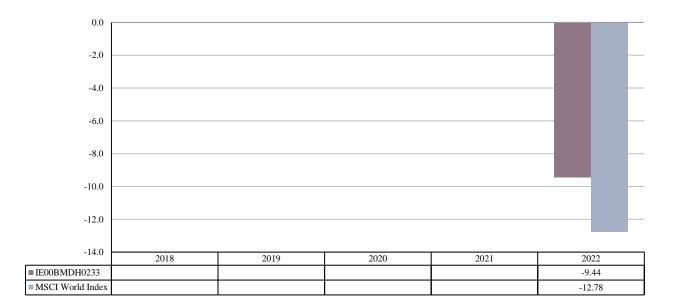

PAST PERFORMANCE (as of 01/01/2023)

Past performance is not a reliable indicator of future performance. Markets could develop very differently in the future. It can help you to assess how the fund has been managed in the past.

This chart shows the fund's performance as the percentage loss or gain per year over the last 1 years against its benchmark. It can help you to assess how the fund has been managed in the past and compare it to its benchmark.

Performance is shown after deduction of ongoing charges. Any entry and exit charges are excluded from the calculation.