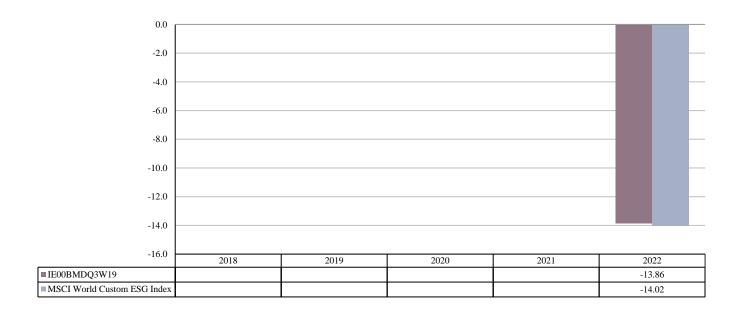

This chart shows the fund's performance as the percentage loss or gain per year over the last 1 years against its benchmark. It can help you to assess how the fund has been managed in the past and compare it to its benchmark.

Past performance is not a reliable indicator of future performance. Markets could develop very differently in the future. It can help you to assess how the fund has been managed in the past.

Performance is shown after deduction of ongoing charges. Any entry and exit charges are excluded from the calculation.