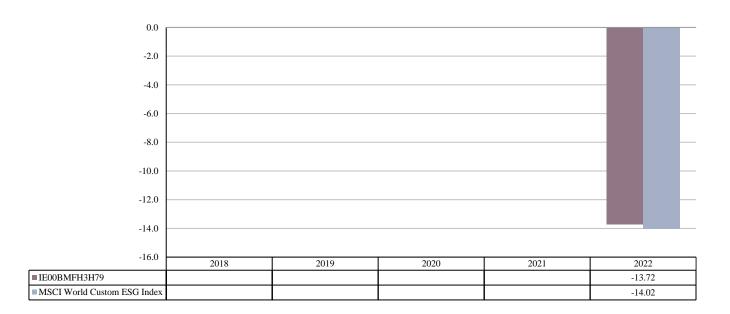

ISIN: IE00BMFH3H79
Unit Class Launch Date: 29/11/2021
Unit Class Currency: DKK

This chart shows the fund's performance as the percentage loss or gain per year over the last 1 years against its benchmark. It can help you to assess how the fund has been managed in the past and compare it to its benchmark.