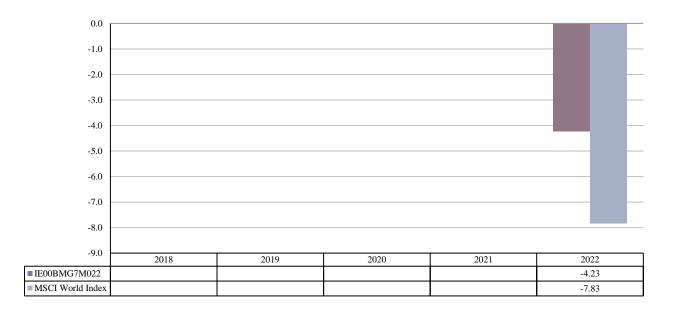

PAST PERFORMANCE (as of 01/01/2023)

Past performance is not a reliable indicator of future performance. Markets could develop very differently in the future. It can help you to assess how the fund has been managed in the past.

This chart shows the fund's performance as the percentage loss or gain per year over the last 1 years against its benchmark. It can help you to assess how the fund has been managed in the past and compare it to its benchmark.