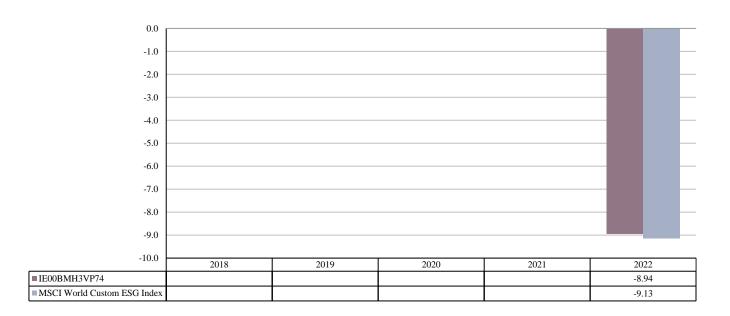

ISIN: IE00BMH3VP74
Unit Class Launch Date: 19/03/2021
Unit Class Currency: GBP

This chart shows the fund's performance as the percentage loss or gain per year over the last 1 years against its benchmark. It can help you to assess how the fund has been managed in the past and compare it to its benchmark.