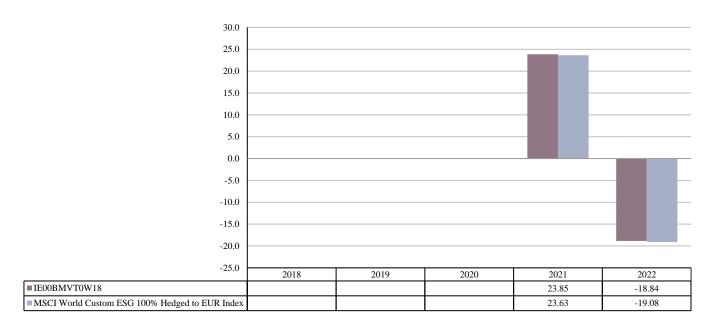

ISIN: IE00BMVT0W18
Unit Class Launch Date: 16/12/2020
Unit Class Currency: EUR

This chart shows the fund's performance as the percentage loss or gain per year over the last 2 years against its benchmark. It can help you to assess how the fund has been managed in the past and compare it to its benchmark.