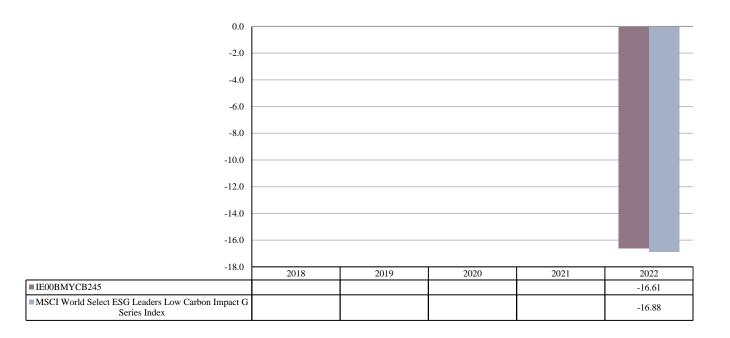

ISIN: IE00BMYCB245
Unit Class Launch Date: 22/03/2021
Unit Class Currency: EUR

This chart shows the fund's performance as the percentage loss or gain per year over the last 1 years against its benchmark. It can help you to assess how the fund has been managed in the past and compare it to its benchmark.

Performance is shown after deduction of ongoing charges. Any entry and exit charges are excluded from the calculation.