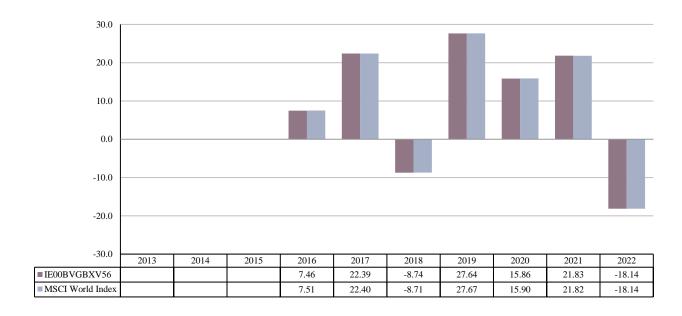

ISIN: IE00BVGBXV56
Unit Class Launch Date: 11/03/2015
Unit Class Currency: USD

This chart shows the fund's performance as the percentage loss or gain per year over the last 7 years against its benchmark. It can help you to assess how the fund has been managed in the past and compare it to its benchmark.

Performance is shown after deduction of ongoing charges. Any entry and exit charges are excluded from the calculation.